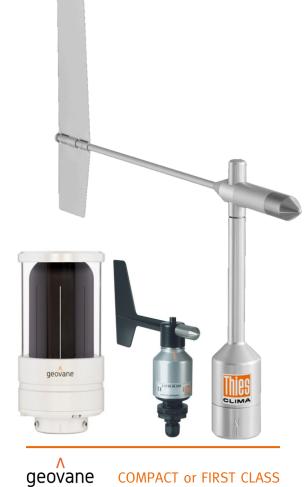

### Geovane & First Class (or Compact)

This unique combination achieves unparalleled precision in wind direction data measurement, ideal for site assessment, power curve monitoring, meteorology, airports and research.

#### First Class Wind Vanes

- 1º Precision
- Durable for harsh conditions
- Output: frequency, analog voltage, digital over a RS-485 serial interface

#### Geovane

- Automatic true north detection
- 1° Accuracy without manual adjustments
- Eliminates human error
- Output: frequency, analog voltage, digital over a RS-485 serial interface