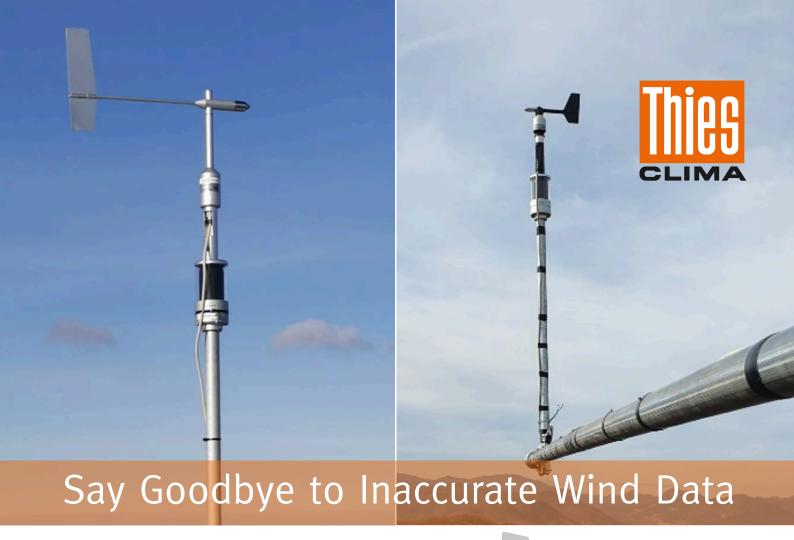

# Thies CLIMA's Wind Vanes and Geovane.

Don't struggle anymore with inaccurate wind direction data. Get the perfect combination of Thies CLIMA "First Class" wind vanes and the innovative "Geovane" to take your alignment accuracy to a whole new level!

Thies CLIMA's 1° precise wind vanes and ground-breaking Geovane make it easy to accurately reference your wind direction data to True North. The Geovane automatically determines True North to within 1° without the need for any manual alignment on site, completely removing any human error.