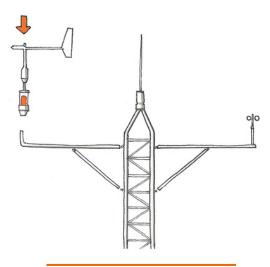

The True North wind vane offset is obtained by comparing the theoretical solar azimuth angle calculated by the Geovane's embedded processing unit with the observed azimuth value read by its built-in photo sensing pixels.